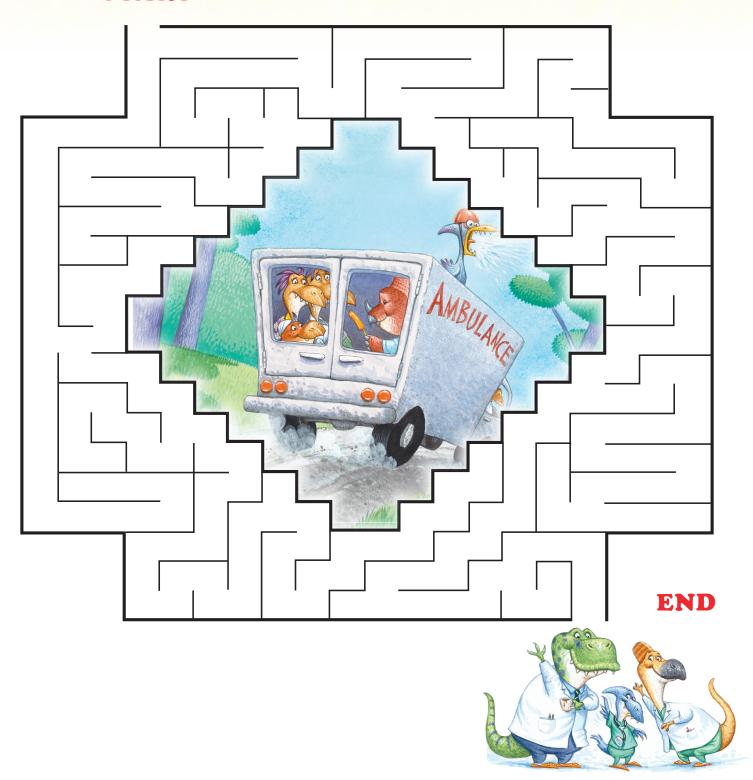

## RAPPY'S RAMBUNCTIOUS MAZE

Help Rappy, Pappy, and Mappy find their way to the hospital to figure out why Rappy talks in an unusal way!

## **START**