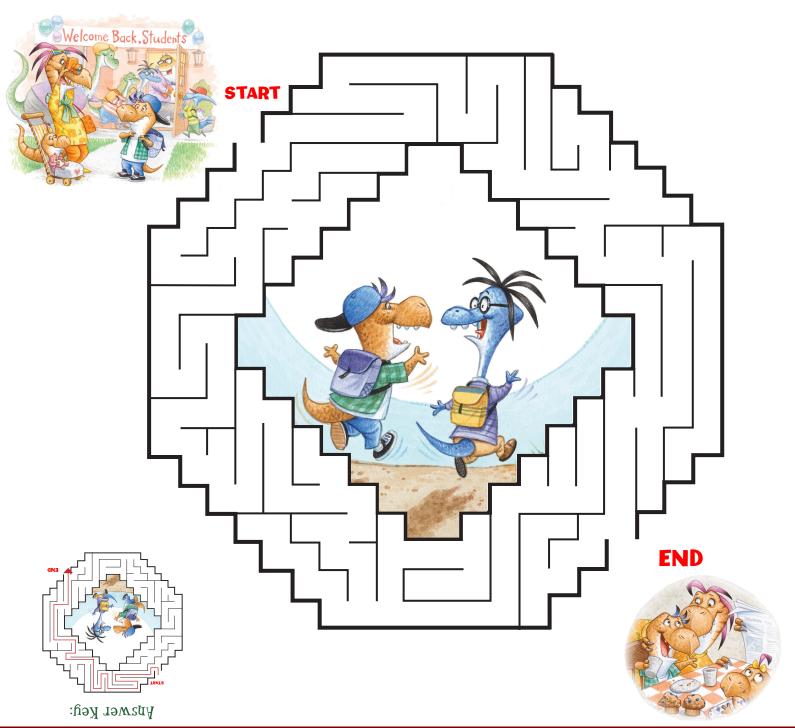

## RAPPY FIRST DAY MAZE!

It's Rappy's first day of school! Help him get through this maze so he can walk home with his friend.